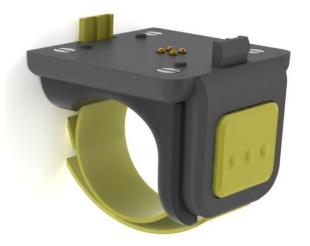

### **Single Trigger**

#### **Features:**

- Durable Velcro nylon tape
- Long trigger lifecycle (5 million presses)
- Remove and rotate for left and right hand mounting
- Vibrator inside