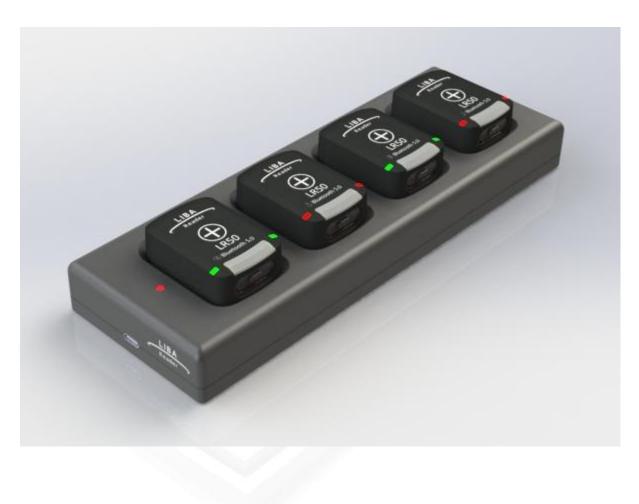

#### LR50 4-Slot Ring Scanner Cradle:

charges 4 LR50 ring scanners. LEDs on the LR50 indicate charge status of each ring scanner.

#### **Requires:**

Power is supplied through a USB TYPE C interface, and the wall charger is required 2A@5V power supply capability.

#### **Charging LED indicators**

| Off            | Battery not charging              |
|----------------|-----------------------------------|
| Solid Red      | Healthy battery charging          |
| Solid Green    | Healthy battery charging complete |
| Fash Blink Red | Charging error                    |